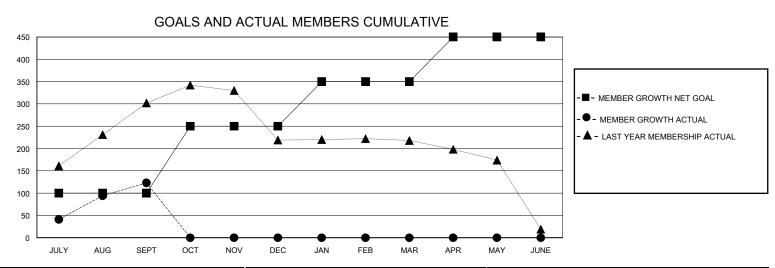

## District 324 G

Results as of: 9/30/2024

| GMT:          |               | GMT CA      |               |                       |                       |                         |                                                    |  |
|---------------|---------------|-------------|---------------|-----------------------|-----------------------|-------------------------|----------------------------------------------------|--|
|               | Club          | s           |               | Members               |                       |                         |                                                    |  |
|               | RESULTS FOR   | R 2024-2025 |               | RESULTS FOR 2024-2025 |                       |                         |                                                    |  |
| QUARTER       | NEW CLUB GOAL | NEW CLUBS   | DROPPED CLUBS | QUARTER MEMB          | ER GROWTH NET<br>GOAL | MEMBER GROWTH<br>ACTUAL | DROPPED<br>MEMBERS ACTUAL<br>(including transfers) |  |
| JULY/AUG/SEPT | 2             | 4           | 0             | JULY/AUG/SEPT         | 100                   | 237                     | 102                                                |  |
| OCT/NOV/DEC   | 0             | 0           | 0             | OCT/NOV/DEC           | 150                   | 0                       | 0                                                  |  |
| JAN/FEB/MAR   | 3             | 0           | 0             | JAN/FEB/MAR           | 100                   | 0                       | 0                                                  |  |
| APR/MAY/JUNE  | 1             | 0           | 0             | APR/MAY/JUNE          | 100                   | 0                       | 0                                                  |  |

## GOALS AND ACTUAL NEW CLUBS CUMULATIVE

| DROPPED CLUBS: 0 |     | 39 CLUBS OF 117 ADDED 1 OR MORE | GENDER DISTRIBUTION             |                |   |
|------------------|-----|---------------------------------|---------------------------------|----------------|---|
|                  |     | NEW MEMBERS                     | MALE                            | 3,219 (89.44%) |   |
| DROPPED MEMBERS  |     |                                 | FEMALE                          | 380 (10.56%)   |   |
| DECEASED         | 1   | CLICK HERE FOR CUMULATIVE       | TOTAL FAMILY UNIT MEMBERS       |                | 0 |
| CLUB CANCELLED 0 |     | MEMBERSHIP DATA                 |                                 |                | 0 |
| OTHER            | 101 |                                 | FAMILY MEMBERS PAYING HALF DUES |                | 0 |
| TOTAL            | 102 |                                 |                                 |                |   |