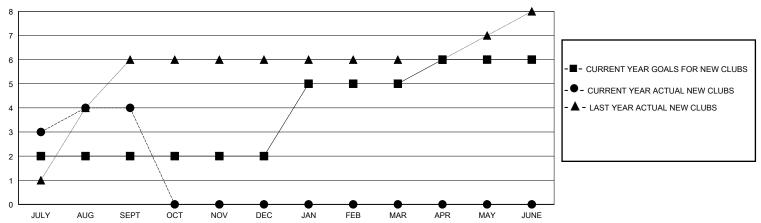

## District 324 G

Results as of: 9/30/2024

| GMT:          |               | GMT CA      |               |                       |                       |                         |                                                    |  |
|---------------|---------------|-------------|---------------|-----------------------|-----------------------|-------------------------|----------------------------------------------------|--|
|               | Club          | s           |               | Members               |                       |                         |                                                    |  |
|               | RESULTS FOR   | R 2024-2025 |               | RESULTS FOR 2024-2025 |                       |                         |                                                    |  |
| QUARTER       | NEW CLUB GOAL | NEW CLUBS   | DROPPED CLUBS | QUARTER MEMB          | ER GROWTH NET<br>GOAL | MEMBER GROWTH<br>ACTUAL | DROPPED<br>MEMBERS ACTUAL<br>(including transfers) |  |
| JULY/AUG/SEPT | 2             | 4           | 0             | JULY/AUG/SEPT         | 100                   | 237                     | 102                                                |  |
| OCT/NOV/DEC   | 0             | 0           | 0             | OCT/NOV/DEC           | 150                   | 0                       | 0                                                  |  |
| JAN/FEB/MAR   | 3             | 0           | 0             | JAN/FEB/MAR           | 100                   | 0                       | 0                                                  |  |
| APR/MAY/JUNE  | 1             | 0           | 0             | APR/MAY/JUNE          | 100                   | 0                       | 0                                                  |  |

## GOALS AND ACTUAL NEW CLUBS CUMULATIVE

| DROPPED CLUBS: 0 |     | 39 CLUBS OF 117 ADDED 1 OR MORE | GENDER DISTRIBUTION             |                |   |
|------------------|-----|---------------------------------|---------------------------------|----------------|---|
|                  |     | NEW MEMBERS                     | MALE                            | 3,219 (89.44%) |   |
| DROPPED MEMBERS  |     |                                 | FEMALE                          | 380 (10.56%)   |   |
| DECEASED         | 1   | CLICK HERE FOR CUMULATIVE       | TOTAL FAMILY UNIT MEMBERS       |                | 0 |
| CLUB CANCELLED 0 |     | MEMBERSHIP DATA                 |                                 |                | 0 |
| OTHER            | 101 |                                 | FAMILY MEMBERS PAYING HALF DUES |                | 0 |
| TOTAL            | 102 |                                 |                                 |                |   |